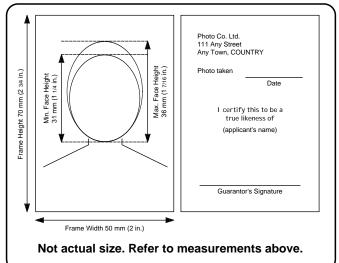

#### Photo Specifications

**Note:** Your passport application will be refused if your photos do not meet the following specifications:

#### **IMAGE INFORMATION**

- Photos must be taken with uniform lighting and not show shadows or flash reflection on the face and head. Photos with shadows on the face or background are unacceptable.
- Photos must show a full front view of the face with both edges of the face showing clearly. The face and shoulders must be centred in the photo and squared to the camera.
- Eyes must be open and clearly visible. Glasses, including tinted ones with prescription, may be worn as long as the eyes are clearly visible. Sunglasses are unacceptable.
- Facial expression must be neutral (not frowning or smiling) with the mouth closed.
- The image must be clear, sharp and in focus.
- Photos must be taken against a plain, uniform, white or light-coloured background.
- Photos must reflect/represent natural skin tones.
- The length from chin to crown of the head (natural top of head) must be between 31 mm and 36 mm (1 1/4 in. and 1 7/16 in.).
- Hats and other head coverings are not permitted except when worn for religious or medical reasons and only if the full facial features are clearly visible.
- · Black and white or colour photos are acceptable.
- Photos must not be digitally altered in any way.
- Photos must be originals, not taken from any existing photo, and must have been taken within the last 12 months.

#### QUANTITY AND FORMAT

• Two (2) identical unaltered photos produced from the same film or from the same electronic file capturing the digital image.

#### SIZE AND PAPER

- The photos must measure 50 mm x 70 mm in size (2 in. wide x 2 3/4 in. high).
- Heavy weight paper is unacceptable.
- Photos must be printed on plain, high quality photographic paper.

#### PHOTOGRAPHER AND GUARANTOR

- Photos must be taken by a commercial photographer.
- The name of the photographer or studio, the address and the date the photo was taken (not the date the photo was printed) must be provided directly on the back of one photo (see illustration).
- The guarantor must clearly write on the back of **one (1)** photo: "I certify this to be a true likeness of *(applicant's name)*".